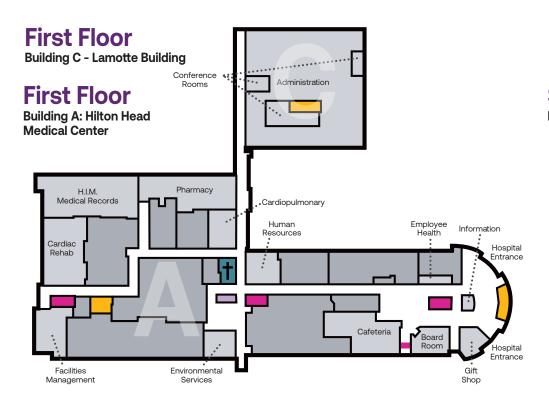

### **Second Floor**

**Building A: Hilton Head Medical Center** 

### **Third Floor**

Building A: Hilton Head Medical Center