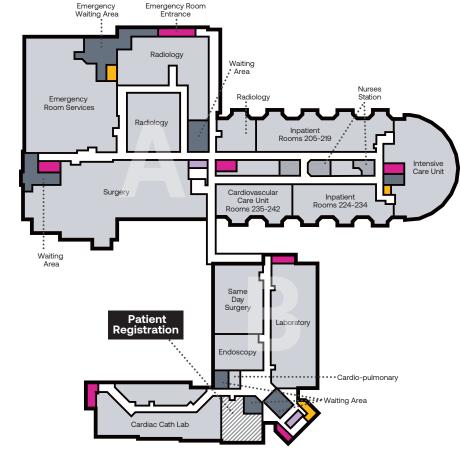

Cross-Island Parkway.

- Travel approximately 3 miles or 8 traffic lights.
- Turn left onto Beach City Road and travel approximately ¼ mile.
- Turn left onto Hospital Center Boulevard or at the HHH monument sign, just past the public library.
- Travel approximately ½ mile to arrive at the hospital's main entrance on the left.

#### **From West**

- From the Sea Pines Circle, exit onto Hwy 278 to the mainland and travel approximately 8.2 miles or 8 traffic lights. Turn right onto Beach City Road and travel for approximately a 1/4 mile.
- Turn left onto Hospital Center Boulevard or at the HHH monument sign, just past the public library.
- Travel approximately ½ mile to arrive at the hospital's main entrance on the left.



### **Second Floor**

**Building A: Hilton Head Medical Center** 





# Second Floor - Medical Pavilion Building B: Medical Pavilion

### **Third Floor**

Building A: Hilton Head Medical Center