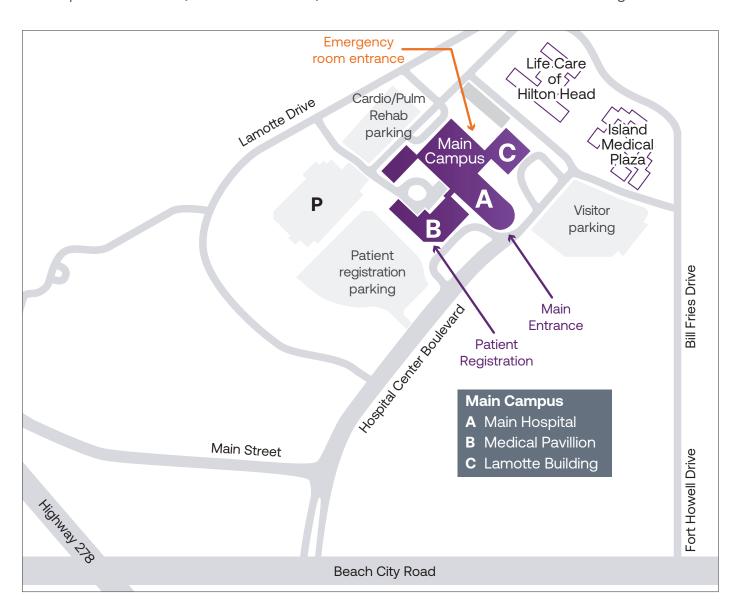

## Novant Health Hilton Head Medical Center

25 Hospital Center Blvd., Hilton Head Island, SC 29926 • 843-681-6122 • NovantHealth.org

#### **From East**

Once on Hilton Head Island, continue east on Hwy 278 Business Route –

do not take the Cross-Island Parkway.

- Travel approximately 3 miles or 8 traffic lights.
- Turn left onto Beach City Road and travel approximately ¼ mile.
- Turn left onto Hospital Center Boulevard or at the HHH monument sign, just past the public library.
- Travel approximately ½ mile to arrive at the hospital's main entrance on the left.

#### **From West**

- From the Sea Pines Circle, exit onto Hwy 278 to the mainland and travel approximately 8.2 miles or 8 traffic lights. Turn right onto Beach City Road and travel for approximately a 1/4 mile.
- Turn left onto Hospital Center Boulevard or at the HHH monument sign, just past the public library.
- Travel approximately ½ mile to arrive at the hospital's main entrance on the left.