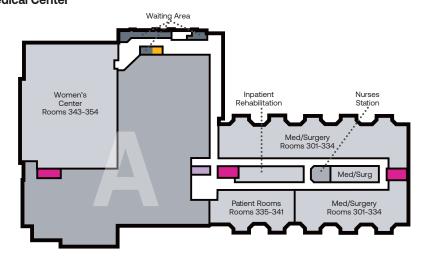

ately ¼ mile.
- Turn left onto Hospital Center Boulevard or at the HHH monument sign, just past the public library.
- Travel approximately ½ mile to arrive at the hospital's main entrance on the left.

#### **From West**

- From the Sea Pines Circle, exit onto Hwy 278 to the mainland and travel approximately 8.2 miles or 8 traffic lights. Turn right onto Beach City Road and travel for approximately a 1/4 mile.
- Turn left onto Hospital Center Boulevard or at the HHH monument sign, just past the public library.
- Travel approximately ½ mile to arrive at the hospital's main entrance on the left.



### **Second Floor**

**Building A: Hilton Head Medical Center** 





# Second Floor - Medical Pavilion Building B: Medical Pavilion

### **Third Floor**

Building A: Hilton Head Medical Center